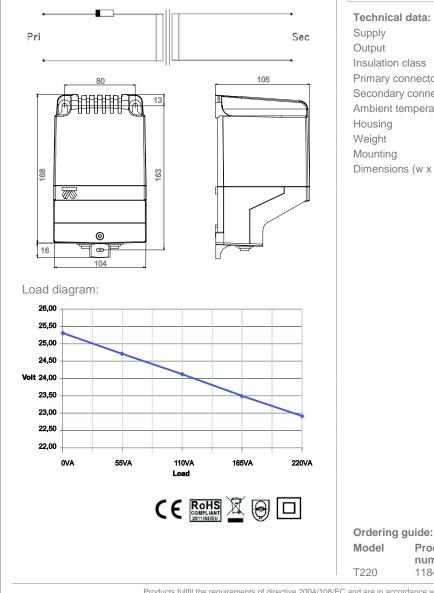

## **T220 TRANSFORMER**

T220 transformer is used to transform 230 Vac voltage to 24 Vac voltage. The transformer primary and secondary coils are separated by a double insulation (earth connection not required).

The transformer has overload and short circuit protection on primary circuit with a resettable overcurrent protection (1,5 A).

Housing is made from impact resistant, selfextinguishing thermoplastics.

The transformer is suitable for installations such as monitoring systems, temperature control, lighting and alarms.

## Technical data:

Insulation class Primary connector Secondary connector Ambient temperature Dimensions (w x h x d) 230 Vac, 50...60 Hz (N - L) 24 Vac, 220 VA 4,2 kV screw terminal screw terminal max. 40 °C plastic, IP54 3,2 kg with screws 104 x 184 x 105 mm